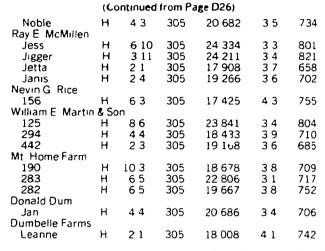

nitoring approximately 40 water wells, both private and

Both gauging stations contain automatic water sampling and flow measurement equipment. We also manually collect water

110,000 acres an area containing samples from Muddy Creek and Ephrata, but have no permanent DER already maintains gauging stations on either of these twostreams

> Agricultural run-off, said Oberdick, could carry her bicides. tertilizers, manure and sediment into the streams and ground-

Sampling the water is part of a USDA project aimed at providing monetary assistance to farmers tor carrying out better management practices through terracing, constructing lagoons for storing manure, contour farming and other activities which will eliminate or lessen the problems resulting from agricultural run-

## Perry Co. DHIA





For excellent results in haylage and forage (save at least one-half of your protein content and stop runoff), CULBAC Forage liquid and the dry product have proven to be the NUMBER ONE fermentation product in this field. You may have tried some of the others, now try the BEST — we have tests to prove it For CULBAC seed treatments, plant, animal and forage products, contact our distributor —

Roy V. Witwer 1613 Mine Road Paradise, PA 17562 717 442-4319

TransAgra Corporation 1355 Lynnfield Road Memphis, Tennessee 38119 1-800-238-6075

Manufactured by

TransAgra Corporation

A subsidiary of Texas Gas Transmission Corporation



# New MF 254 4WD with 42 pto hp\*!

Here is a new Massey-Ferguson with just the right horsepower ...plus four-wheel drive traction ... for all kinds of fieldwork,