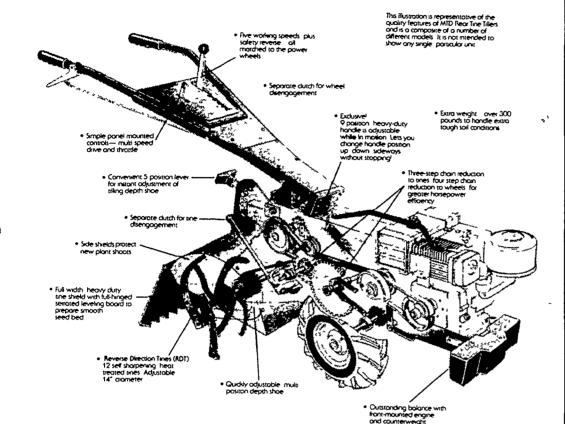

# **Many Brand Tillers Make Claims -But MTD Proves Its's**

# **Performance... Call For Free Demonstration.**

#### Rear-Tine Tillers...

Reverse-direction tine operation means even greater efficiency and stability. It makes the 12 self-sharpening, heat-treated tines dig in and thoroughly till the soil on the first pass.

Model 212-410, 5 HP.

Model 212-412, 8 HP.

\*795.00°

\$995.00

We Will Trade Your Used Rotary Tiller