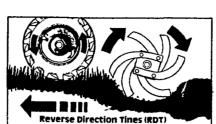

#### Rear-Tine Tillers...

Reverse-direction tine operation means even greater efficiency and stability. It makes the 12 self-sharpening, heat-treated tines dig in and thoroughly till the soil on the first pass.