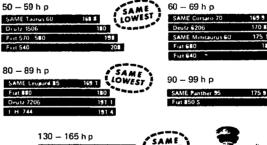

### **SCORES LOWEST** CONSUMPTION

...of air-cooled and liquid-cooled diesel powered tractors in SIX out of SEVEN power classes.

Results shown below are from official Italian test (CUNA) figures. Make your own comparisons

179 1

SAME LOWEST 165 9 110 - 129 b p

All SAME tractors are powered by SAME air cooled direct injection diesel engines

Deutz DX 140

Fut 1300 S

25 Models 35 to 160 Engine HP. 4 WD and 2WD

> If higher fuel efficiency coupled with all the advantages of air cooled diesel power 4WD that is built in \_\_\_\_ not added on better traction dependable performance, easy maintenance and a 2 yr/3000 hrs limited warranty are features you only dream about - your SAME dealer can make them a reality