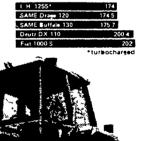

### **SCORES LOWEST** CONSUMPTION

...of air-cooled and liquid-cooled diesel powered tractors in SIX out of SEVEN power classes.

Results shown below are from official Italian test (CUNA) figures. Make your own comparisons

179 1

SAME LOWEST 165 9 110 - 129 b p

All SAME tractors are powered by SAME air cooled direct injection diesel engines

Deutz DX 140

Fut 1300 S

25 Models 35 to 160 Engine HP. 4 WD and 2WD

> If higher fuel efficiency coupled with all the advantages of air cooled diesel power 4WD that is built in \_\_\_\_ not added on better traction dependable performance, easy maintenance and a 2 yr/3000 hrs limited warranty are features you only dream about - your SAME dealer can make them a reality