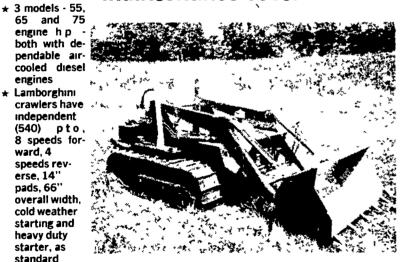

# FIELD DAY DEMONSTRATION

**WED., APRIL 21\*** 

10 A.M. to 3 P.M.

Allen Hoover Farm Rt. 1, Mifflinburg, PA (Union Co.)

**DIRECTIONS:** Rt. 104. 11/2 mile So. of Mifflinburg. turn West on Beaver Road.

SEE W. ACTION LAMBORGHINI CRAWLERS & SAME TRACTORS

#### LAMBORGHINI...

the trouble-free Ag Type CRAWLER with lower initial, operating and maintenance costs

engine h p both with dependable aircooled diesel engines ★ Lamborghini crawlers have independent (540) pto 8 speeds forward, 4 speeds reverse. 14" pads, 66" overall width. cold weather starting and

heavy duty

starter, as

- standard ★ 3 pt. hitch, remote hydraulics
- \* Lamborghini crawlers are manufactured by one of the oldest crawler mfrs in Europe Complete crawler and parts in stock

DOZER BLADES AVAILABLE