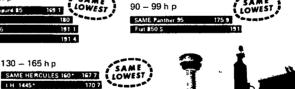

### **SCORES LOWEST** CONSUMPTION

...of air-cooled and liquid-cooled diesel powered tractors in SIX out of SEVEN power classes.

Results shown below are from official Italian test (CUNA) figures. Make your own comparisons

179 1

SAME LOWEST 165 9 110 - 129 b p

All SAME tractors are powered by SAME air cooled direct injection diesel engines

Deutz DX 140

Fut 1300 S

25 Models 35 to 160 Engine HP. 4 WD and 2WD

> If higher fuel efficiency coupled with all the advantages of air cooled diesel power 4WD that is built in \_\_\_\_ not added on better traction dependable performance, easy maintenance and a 2 yr/3000 hrs limited warranty are features you only dream about - your SAME dealer can make them a reality