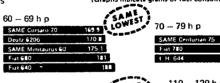

### **SCORES LOWEST** CONSUMPTION

...of air-cooled and liquid-cooled diesel powered tractors in SIX out of SEVEN power classes.

Results shown below are from official Italian test (CUNA) figures. Make your own comparisons

179 1

SAME LOWEST 165 9 110 - 129 b p

All SAME tractors are powered by SAME air cooled direct injection diesel engines

Deutz DX 140

Fut 1300 S

25 Models 35 to 160 Engine HP. 4 WD and 2WD

> If higher fuel efficiency coupled with all the advantages of air cooled diesel power 4WD that is built in \_\_\_\_ not added on better traction dependable performance, easy maintenance and a 2 yr/3000 hrs limited warranty are features you only dream about - your SAME dealer can make them a reality