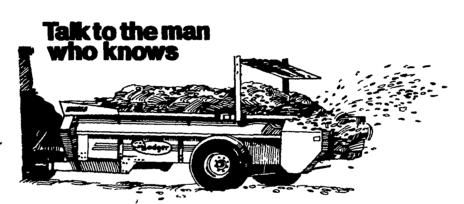

# Now there's a new Badger Spreader with more capacity and a guarantee that can't be beat!

For years manufacturers of manure spreaders have bragged about heaped capacities. That's fine, as long as you're handling manure that can be heaped.

But today, more farmers are working with liquid and semi-solid manure. And no matter how hard you try, you just can't make a pile out of soup

That's why Badger designed their new BN3260 and BN3210 Manure Spreaders with extra struck level capacity. The 3260 holds 260 bushels heaped and 166 cu ft. struck The 3210 has a 220 bushel heaped capacity, 143 cu. ft struck capacity

Check our prices . . . our cost per cubic foot is less!

With wood sides and floor, rust won't be a problem.

IN FACT, THE WOOD SIDES AND FLOOR ARE GUARANTEED FOR AS LONG AS YOU OWN THEM.

TROUBLE-FREE HYDRAULIC **APRON DRIVE** 

Badger's hydraulic apron drive provides efficient, trouble-free unloading. The hydraulic drive offers smooth, even delivery to the beater in five speeds! from 2 to 20 feet per minute And, the system is virtually maintenance free - Economical tool