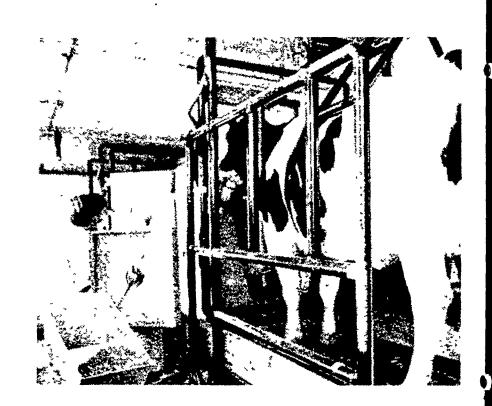

Digestation Studies in the Metabolism Unit Help **Lead To New and Improved Milking Rations.** 

Both basic and applied research are part of Purina's Dairy research program. One important facility at the Dairy Research Center is the six cow Metabolism Unit. Here daily feed and water intake, as well as milk production, are carefully measured along with total excrement. These measurements enable Purina scientists to study the cow's digestion and accurately determine the nutritional value and utilization of feed ingredients. Data from this research is especially valuable in developing new and improved High Performance Milking rations.

Fistulated Cows Furnish Information Vital to Improved Feed Efficiency and Top Performance.

The removable "window" or fistula in the side of the cow in the metabolism stall was inserted surgically and painlessly allowing the cow to calve and function normally. Laboratory analyses of rumen samples taken through the opening provide a broad range of vital data used in studying rumen microorganisms and their influence on such functions as protein synthesis, fermentation, butterfat production and forage utilization.