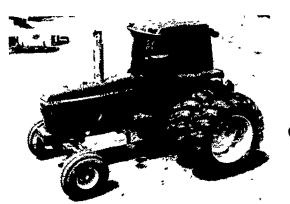

Deere - 4230, 18.4x34, 3000 Hours, Quad. Range

Deere - 4630 Diesel, Dual 20.8 x 38