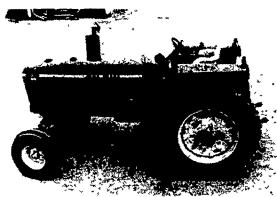

## **EXCELLENT USED TRACTORS JUST TRADED**

Deere - 6030, 1972 Cab Dual 20.8x38, 1840 Hrs.

Deere - 8630, 4WD, 1976, Dual 20.8x38

White - 2-155, Cab w/Air, 1978, 24.5x32

IH - 4366 4WD

Excellent tillage tractor