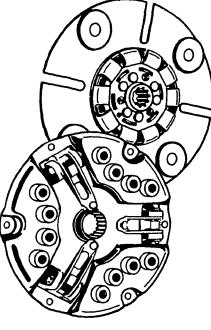

# Save Money With IH ReNEWed Clutches

### **Check these features:**

- Savings average 32% \* compared to new.
- ✓ IH engineering approved.
- Most popular sizes available.

- → Balanced pressure plates.
- Dampener springs for quiet gears.
- Hardened splines in hubs provide longer life.
- Heavy-duty levers for longer life.

\*Additional savings available if your old clutch can be ReNEWed.