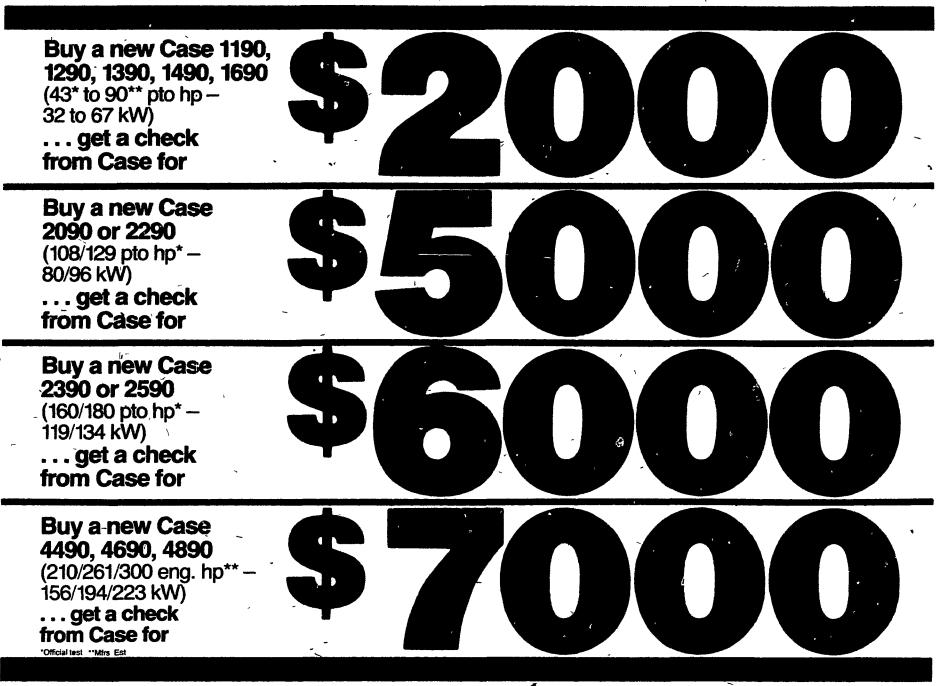

... plus a check from Case **\$1000 \$2500 \$3000 \$3500** for 1190, 1290 2090 2390 4490

| 2090 | 2390 | 4490    |
|------|------|---------|
| or   | or   | 4690    |
| 2290 | 2590 | or 4890 |

**Important:** If you buy any new Case farm tractor listed in this ad... between March 1 and April 30, 1982...Case will send you a check for the dollar amount indicated in the offer you choose. The amount of your check may be applied toward your down payment. **NOTE:** Government Agencies/Departments do not qualify for rebates.