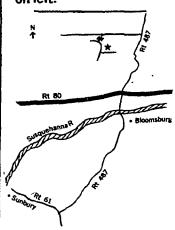

#### **DIRECTIONS:**

North on Rt. 487 approximately 3 miles above Rt. 80, to McHenry's Used Cars turn left. Go to 1st stop sign - turn left. Go over bridge to stop sign - bear left. Go approximately ½ mile to the first blacktop road - turn left. 1st farm on left.