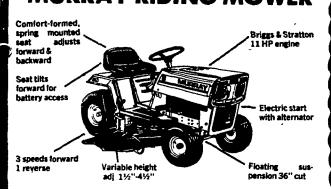

## **EARLY ORDER PRICES — IN STOCK:** MURRAY RIDING MOWER

Reg. \$1059.95

500 Gal. 42' Boom

**CAMPBELL SPRAYERS JUST ARRIVED** 

The Early Bird Really Saves This Time

200 gal. 3 pt.

• 200 gal. trailer

PARMI REAR TINE TILLER