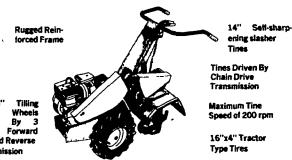

## **EARLY ORDER PRICES — IN STOCK:** MURRAY RIDING MOWER

Reg. \$1059.95

500 Gal. 42' Boom

**CAMPBELL SPRAYERS JUST ARRIVED** 

The Early Bird Really Saves This Time

200 gal. 3 pt.

• 200 gal. trailer

PARMI REAR TINE TILLER

5 h.p. Model 5RT

Reg. \$739.95

20"-26"