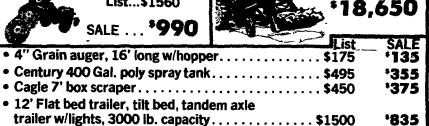

• 5 H.P. dual stage, self-propelled snowblower, 24" cut, 5 speeds forward & 2 reverse, chains

**\*990** 

**DIESEL TRACTOR** with IH 2250 Mount-O-Matic Loader

**1H HYDRO 84** 

Glencoe Soil Finisher

Terms on all Discounted Parts: Cash or Check TOOL SPECIALS-35% OFF