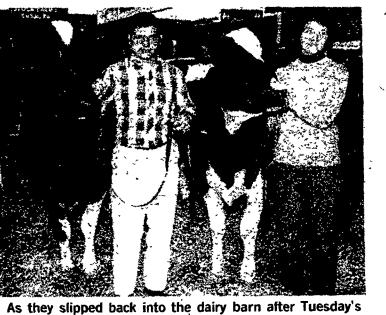

Posing for pictures like this one is like old hat of Tom and Cindy Sheaffer. Madame was the to Count Crystan Madame, the champion cow

Holstein show at this year's Farm Show, the Sheaffers didn't get much chance to relax as reporters snapped championship photos of the top Holstein cow, Grand Champ Huntsdale Count Crystan Madame, left, and Junior Champ Huntsdale Pabst Pat.