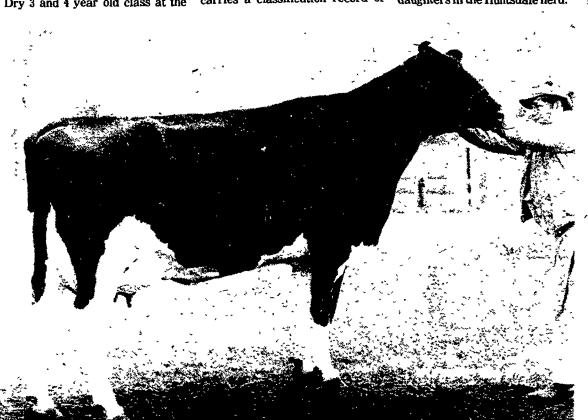

Along with Madame's recent title of Grand Champion of the 1982 Farm Show, she placed first in the Dry 3 and 4 year old class at the

1980 Spring State Show; third place at the Eastern National and the Central National, named the All-Pennsylvania 3-year-old, nominated for the All-American and a member of the All-Pennsylvania Produce. And her list of honors goes on and on.

Madame's production record also is enviable, boasting a top record of 19,684 pounds of milk, 782 pounds of fat and 4.0 percent butterfat test. This Romandale Country Crystan daughter also carries a classification record of

Excellent 94 with an excellent mammary.

Madame is just one member of a rather large family on the Huntsdale Farm. She has 12 maternal sisters on the farm -5 full-sisters and 3 full-brothers are embryo transplants.

This is the excellent udder of the Romandale daughter, Count Crystan Madame. She is classified Excellent 94 with an excellent mammary.

Cindy Sh Farms. Her mother of th Pabst Pat.

Stan

Rightfully champion, St showing gre