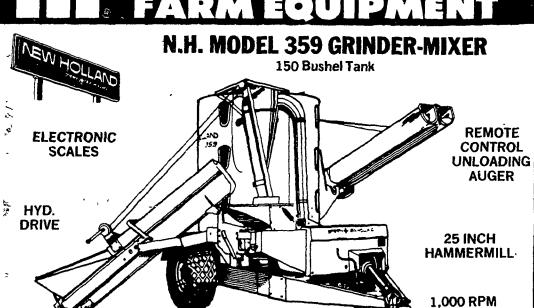

#### **TRACTORS**

### **USED EQUIPMENT**

Case 870 D Case 1170 Cab Case 930 Case 1070 D Case 1370 C-A-H IH 660 D MF 2135 Turt AC 7040 C-A-H

AC 7080 C-A-H

DB 1200 D

MM Jet Star 3 diesel Ford 8N

**LOADERS** Case 380 1530 Uniloader Unitoader Broom 1830 Uniloader 1845D Uniloader

**UNI-SYSTEM** 701 Power Unit

702G w/combine 767 harvester 762 row crop 760 hay pickup 730 4RW Head

**NEW IDEA** Manure Spreaders 212, 213, 214, 224, 218

325/314 picker sheller 325/327 Picker 329 Super Sheller

**FORAGE** Gehl 600 harvester J.D. 65 blower N H. 1880 SP

**MISCELLANEOUS** Ford 101 plow Hesston PT 10 JD 12' Disc Harrow NH Lime Drill

Lilliston 6' Mower

PHONE: 717-786-3521 PARK AVE., QUARRYVILLE, PA 17566

case

ANCO NEW IDEA GEHL



# WANTED!

**GOOD USED GRINDER MIXERS** AND SPREADERS **ALLOWING TOP \*\*\* ON TRADE-INS** 

**TRACTORS** iH 574D Row Crop
IH Farmali M Tractor IH 806 Tractor JD 420, 3 pt. Hitch, Power Steering, Wide Front Oliver 77 Tractor IH 444 D. 3 pt. Hitch IH 706 D. Tractor, 3 pt. Hitch

HAY EQUIPMENT NH Model 850 Round Baler IH 37 Baler w/Thwr. NH 275 Baler w/Thwr. NH 489 Haybine, Ex. NH Model 495 Haybine, 12 tt. ex. NH 276 Baler w/58 Thwr. JD 1209 Mower Conditioner IH 990 Mower Conditioner IH 7 ft. Sickle Bar Mower, Good Condition

NI Hav Rake AC 303 Baler (Excellent) MF #3 Baler Gehl 880 Haybine IH Model 15 Rake

**PLANTERS** JD 494A 4 Row Planter H 56 2 Row (Perfect Condition) Ontario Grain Drill 13x7

#### **GOOD CLEAN USED EQUIPMENT**

TILLAGE EQUIPMENT JD 10 Ft. Cult. Mulcher Brillion 7 Too