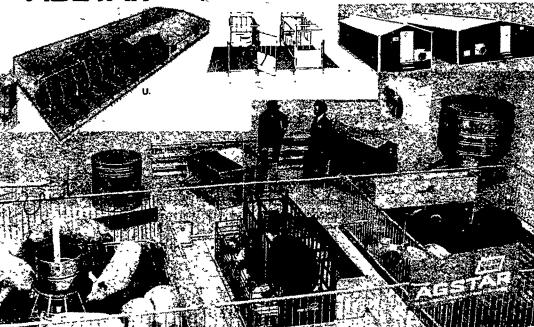

## AGSTAR HOG, CALF & VEAL MODULAR BUILDINGS & EQUIPMENT

- Modular 24-ft wide farrowing finishing & gestation buildings
- Modular 12-ft wide farrowing nursery & gestation buildings Lot or pasture fountains
- Hog lot gates & partitions Heavy duty hog & cattle
- waterers Big capacity feeders.
- Ventilation equipm Round feeders
- Feed delivery systems Galvanized vertical per
- Hog troughs Porcelainized Steel slats
- Rotary feeders
  Porcelainized watering cups

- Baby pig feeders Farrowing stalls & pens. Pig heaters.
- Nipple waterers
- Space-saver nursery feeders
- Flex auger systems & feed bins Gestation stalls & buildings Soft-Grip Flooring
- Flat Deck Nursery. Concrete & Fiberglass Slats