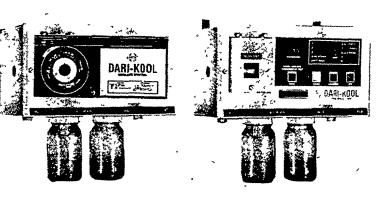

#### DARI-KOOL BULK MILK TANKS

With The New Style Dual Controls

DARI-KOOL ➤ LARGE to small sizes 6000 Gal. down to 450 Gal.