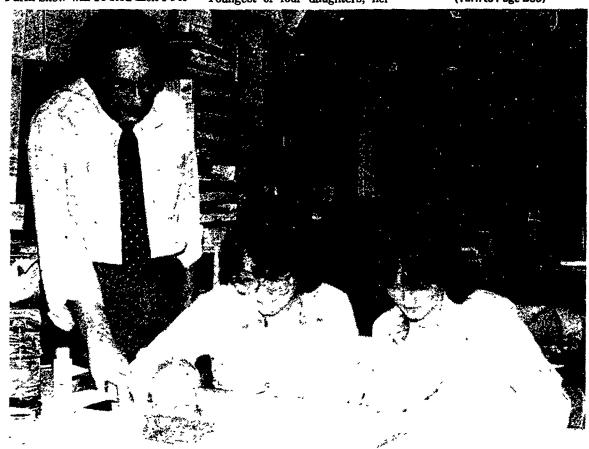

program came in the seventh (Turn to Page B30)

Melissa Peters, left, and Beth Holtzinger, get record keeping pointers from Red Lion vo-

ag instructor John Myers.