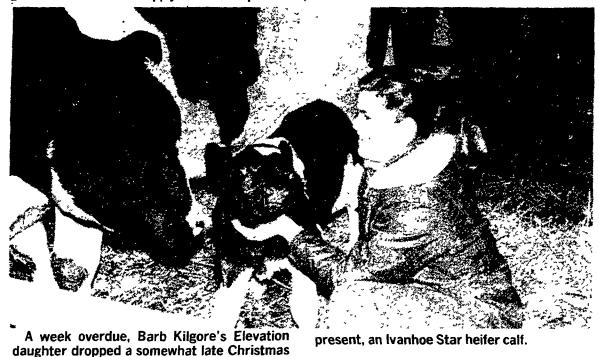

Barbara Kilgore

Not only is Barbara Kilgore a Keystone winner, this young dairywoman has also been selected the Southcentral Regional Star Farmer of Pennsylvania.

The daughter of Mr. and Mrs. C. Robert Kilgore, Airville R2, Barb is the sixth generation of Kilgores on this farm high on the rolling hills above Muddy Creek. Youngest of four daughters, her

interest in dairy animals took root as she watched her older sister's participation in the 4-H program.

At age 8, Barb joined up with the local Milk and Money 4-H dairy group, and obtained her first heifer from neighbor George Knight, Jr. As her interest in dairying grew and the time came to choose a high school course of studies, Bart settled on the vocationa agricultural program at Red Lion. Her first introduction to the FFA