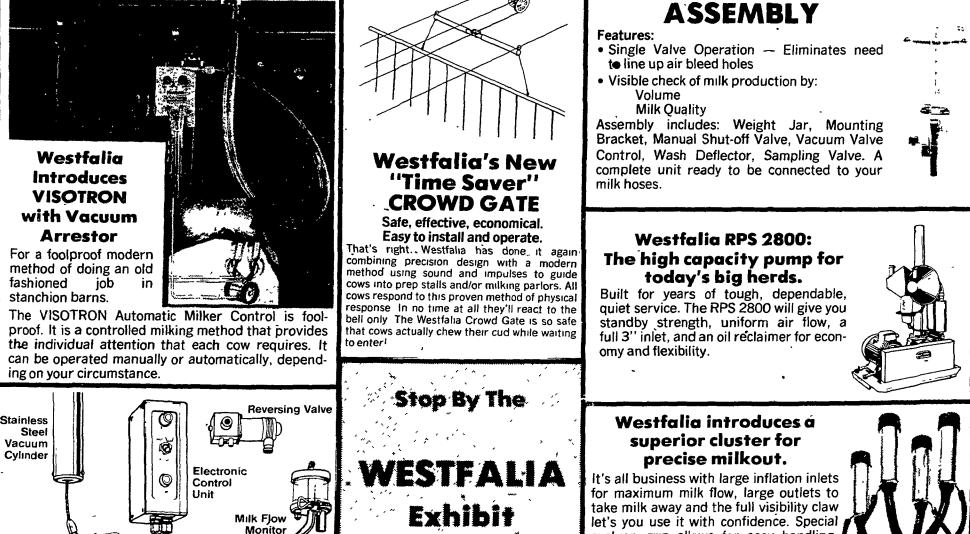

## **NEW WEIGH JAR**

let's you use it with confidence. Special cushion grip allows for easy handling. The Westfalia cluster is designed for clean, fast GENTLE milking with minimum machine strip.

"With Westfalia ACR it's like