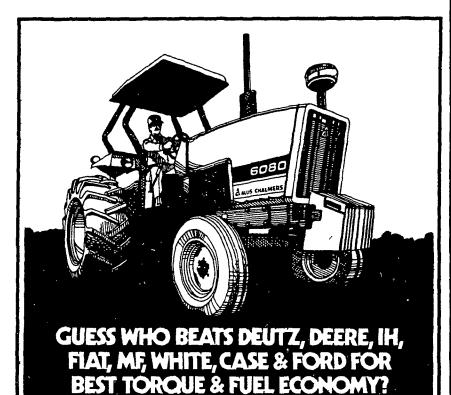

The Allis-Chalmers 6080 with 83 66 PTO HP\* has the best fuel economy and best torque rise

When the test results were in the fuel economy rating of the 6080 left Deutz Deere Fiat MF White and Case behind While other makers of tractors are talking fuel economy the 6080 is delivering results. The best in its class with reserve power rating of 27% torque rise.

|             | 6080  | 6060  |
|-------------|-------|-------|
| PTO HP*     | 83 66 | 63 80 |
| Gal/HPhr    | 0599  | 0633  |
| HPhr/Gal    | 16 68 | 15 82 |
| Torque Rise | 27%   | 359   |

The Allis-Chalmers 6060 with 63 80 PTO HP\* has the best torque rise at 35%

With a rating of 35% torque rise the 6060 outperforms the Deutz-Deere, IH, MF, Frat and Case tractors The 6060 has the best torque rise in its class. And very good fuel economy, too

Best balance of torque and fuel economy The 6080 and 6060 tractors deliver the best of both worlds. High torque rise and low

fuel usage
It's the kind of balance that comes from an Allis-Chalmers four cylinder, direct-injection diesel engine Turbocharged in the 6060 s, turbocharged and intercooled in the 6080 s Transfer this high-performance power into pull with a 12-speed transmission in the 6080 s' and an 8-speed in the 6060 s. Each is synchronized for easy shifting with the right speed to take on any job. For dependability there are large planetary final drives, wet disc brakes mechanical differential lock, and a big capacity opencenter hydraulic system

See your Allis-Chalmers dealer for the complete facts and figures on how the two-wheel drive or four-wheel drive 6080 and 6060 tractors can outperform the competition
Allis-Chalmers Agricultural Equipment