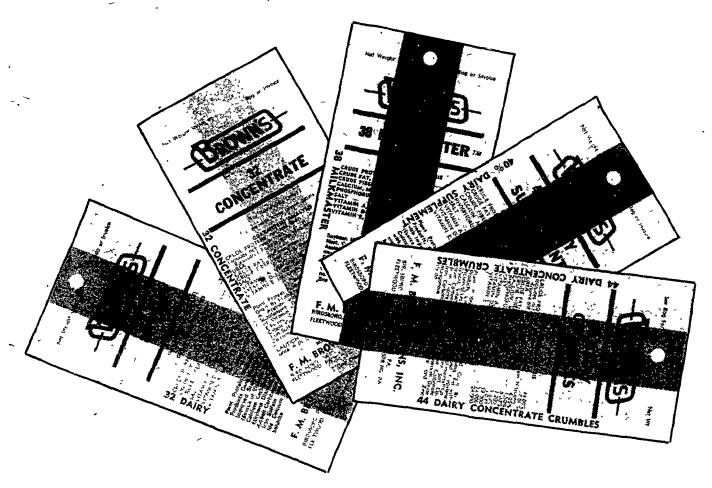

## IF HIGH MOISTURE CORN IS YOUR GAME LET BROWN'S HIGH QUALITY

## PROTEIN SUPPLEMENTS IMPROVE YOUR HAND!

Brown's Protein Supplements May Be Fed Many Ways And Are Specifically Balanced to Supplement Important Vitamins And Minerals Sometimes Deficient In Dairy Rations Based On High Moisture Corn