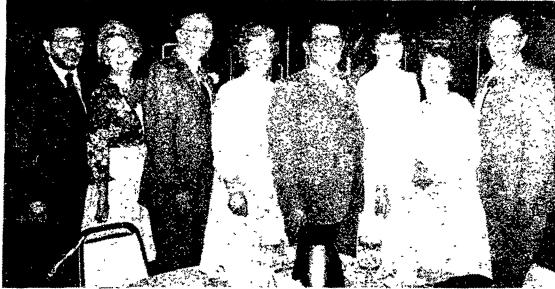

Industrymen of the Year were honored at the annual Pennsylvania Poultry Federation's Fund Raising Banquet in April. From the left are John Hoffman, master of ceremonies and executive director of the Pennsylvania Poultry

Federation; wife, Ruth; Vernon Leininger, Egg Industryman; wife, Allegra; Earl Gingrich, Broiler Industryman, sister, Anna; Paul Konhaus, Turkey Industryman, and wife, Margaret.

Û

There is no generation gap when 4-H steps in. Here, Linda Sue Huber, future 4-H'er, shows senior citizen Eva Hoover a pet care project at one of the many 4-H Awareness programs sponsored throughout the state last year. This one was in New Holland in February.