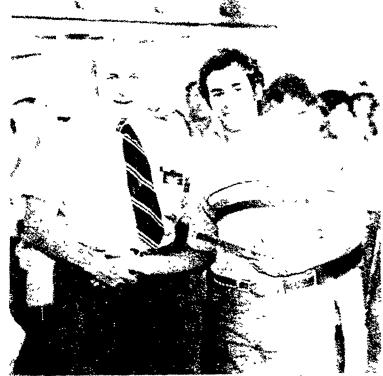

### Ag events that made history

In June, Bob Livingston, of Dover, York County, son of Mr. and Mrs. George Livingston, received his first-place juding contest award from State 4-H Leader Carroll Howes at Penn State's Junior Livestock Field Day.