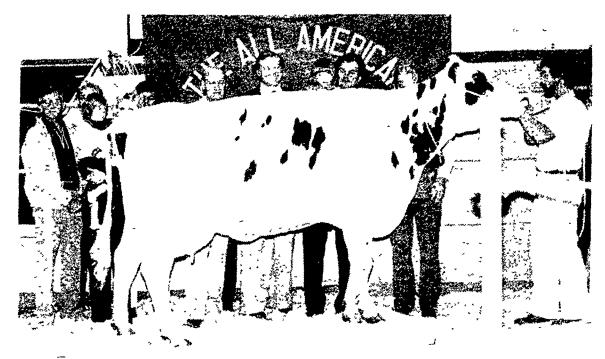

Recipients of farm safety honors last March were, from the left, William A. Reagan, Shirley Garner and Bob and Ken Messick, of Messick Farm Equipment, Inc.

Top-selling animal at the Pennsylvania All- Lancaster. The Glendell daughter was sold September was Elkson Glendell Pioneer, who Rockman Senator daughter. went for \$65,000 to D.W. Spoonaugle, of

American Holstein Sale in Harrisburg in with her two-week-old heifer, a C Tamlane

Inter-State's top five Young Cooperators were honored last July in a program at the Hunt Valley Inn, Maryland. Couples, from the left, include Dale and Joyce Peifer, Lancaster County; Kenneth and Rebecca Schoenberg,