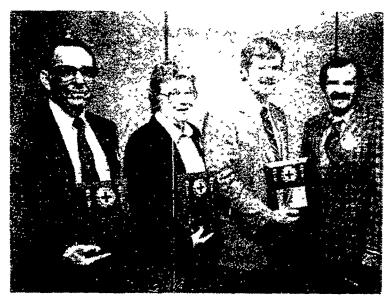

Recipients of farm safety honors last March were, from the left, William A. Reagan, Shirley Garner and Bob and Ken Messick, of Messick Farm Equipment, Inc.

Top-selling animal at the Pennsylvania All- Lancaster. The Glendell daughter was sold September was Elkson Glendell Pioneer, who Rockman Senator daughter. went for \$65,000 to D.W. Spoonaugle, of