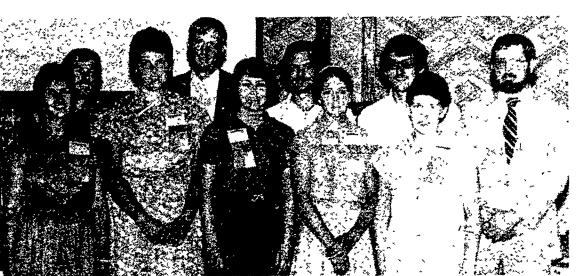

American Holstein Sale in Harrisburg in with her two-week-old heifer, a C Tamlane

Inter-State's top five Young Cooperators were honored last July in a program at the Hunt Valley Inn, Maryland. Couples, from the left, include Dale and Joyce Peifer, Lancaster County; Kenneth and Rebecca Schoenberg,

Franklin County; Young Cooperators 1981, Jere and Jan Skiles, Lancaster County; Moses and Sylvia Beiler, Lancaster County; and Jacqueline Leer, Adams County.

Cutting Chain. More loggers cut with OREGON than all other brands combined From our original chipper chain, invented by OREGON more than three dec-