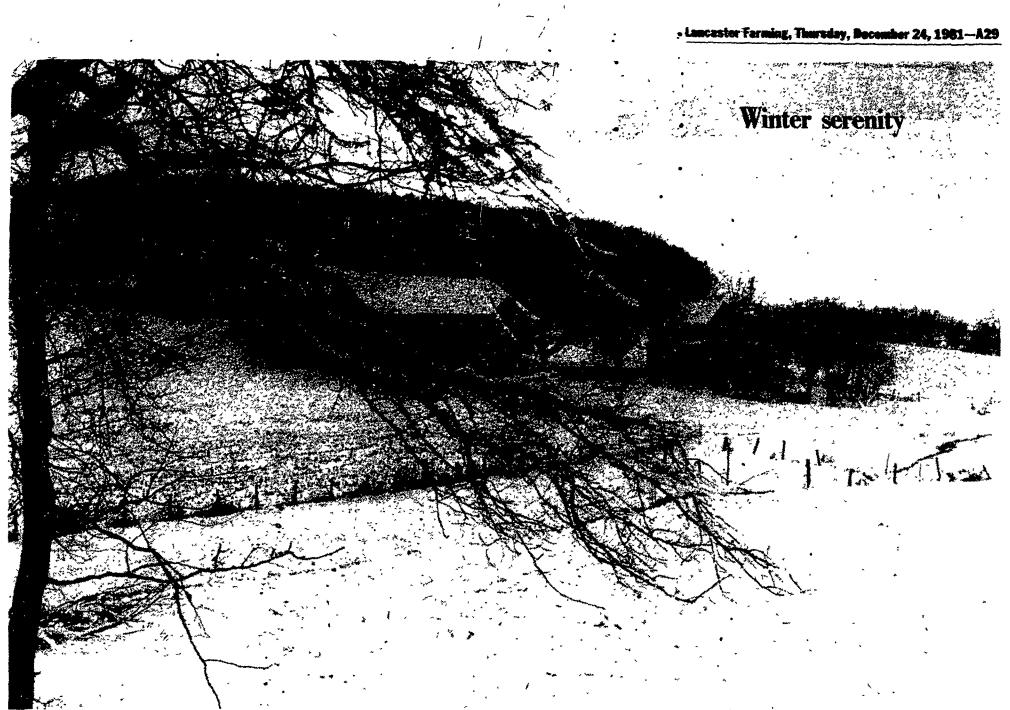

All nestled and snug and settled down for a longer winter is this serene-looking farm in York County, near Glen Rock. Although it might reflect Christmas past visions and memories of a time when the country was predominately agricultural - and it is actually Christmas present, it offers a glimmer of Christmas future preserved farmland offers not only security, but also beauty for future generations.