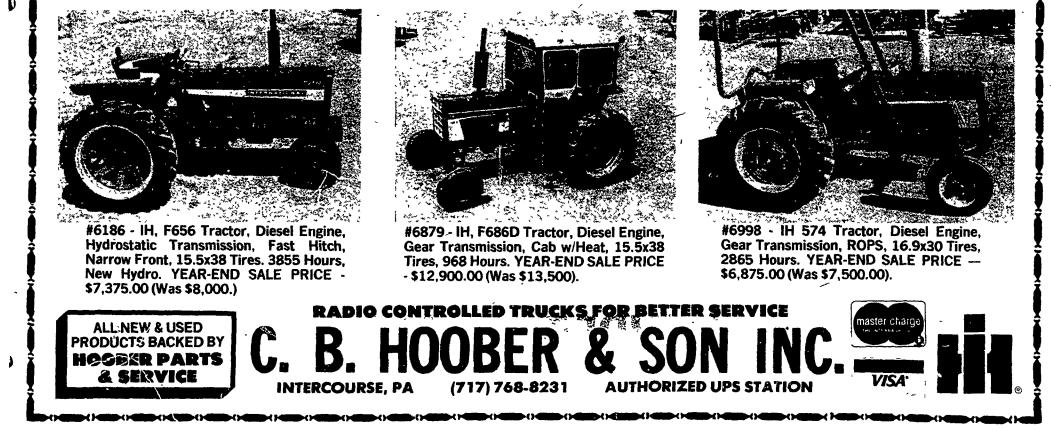

## HERE'S SOME EXAMPLES OF USED DEALS

Û

#5742 - IH, 915 Combine, 1976, 1340 Hours, Diesel Engine, Hydrostatic Transmission, 28Lx26 Tires, Base Machine Only. YEAR-END SALE PRICE \$23,000.00 (Was \$26,000).

#6098 - NH, 975 Combine, Gas Engine, Vari-Speed Transmission, Cab w/Heat, 16.9x26 Tires, 2 Rov/ Wide Cornhead & 13' Platform. YEAR-END SALE PRICE -\$5,900.00 (Was \$7,500.00)

#6702 - IH, F544 Tractor, Diesel Engine, Hydrostatic Transmission, 3 Point Hitch, 15.5x38 Tires. Completely Reconditioned, 4268 Hours. YEAR-END SALE PRICE -\$8,500.00 (Was \$9,500).