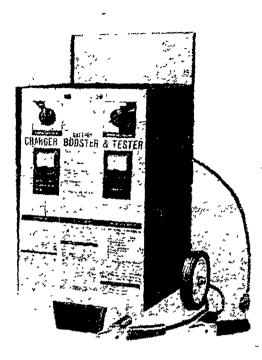

## 80-amp battery charger, booster and tester

- Charges to 80 amps, boosts to 300 amps.
- Tests alternators, battery charge; 7 other tests.
- Exclusive dual meter design.
- Timer.
- Rugged construction.
- Part number, 1131 855 R1

Special \$189.95 Savings \$81.74