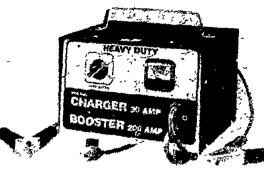

## 30-amp heavy-duty charger and booster

Fast charge delivers 30 amps, slow charge 5 amps. Booster up to 200 amps. 407 391 R92.

Special \$99.95 Savings \$41.31