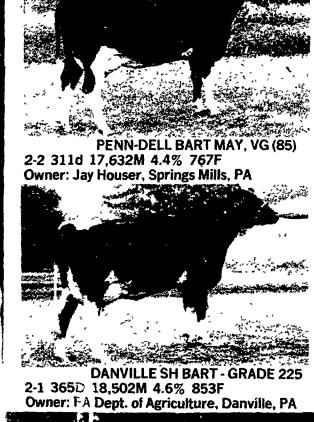

#48—Lancaster Farming, Saturday, December 19, 1981

BART daughters are strong, well-balanced cattle with outstanding udders. BART daughters are above average in stature with strong front ends and wide rumps. They have outstanding udders, particularly strong in fore udder, center support, and teats. Use BART to sire strength, width and udder improvement on cows with some set to the hind leg.