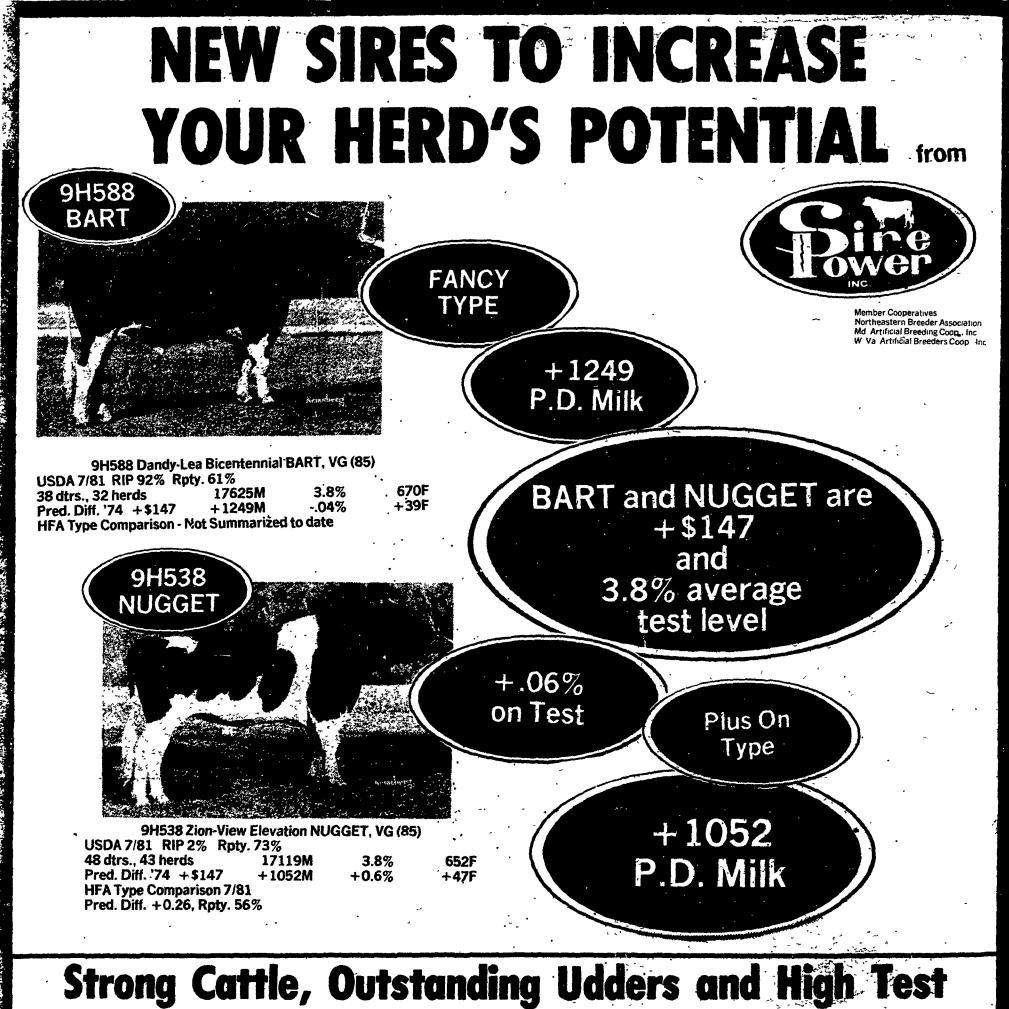

#48—Lancaster Farming, Saturday, December 19, 1981

BART daughters are strong, well-balanced cattle with outstanding udders. BART daughters are above average in stature with strong front ends and wide rumps. They have outstanding udders, particularly strong in fore udder, center support, and teats. Use BART to sire strength, width and udder improvement on cows with some set to the hind leg.

an un an anna.

**NUGGET** daughters are strong, wellbalanced cattle with very desirable udders. They have strong, smooth front ends and level rumps with good width. The rear udder attachments are high and wide with a strong center support. Teats are correct in size, shape and placement. Use **NUGGET** to improve strength, udders, and butterfat test.