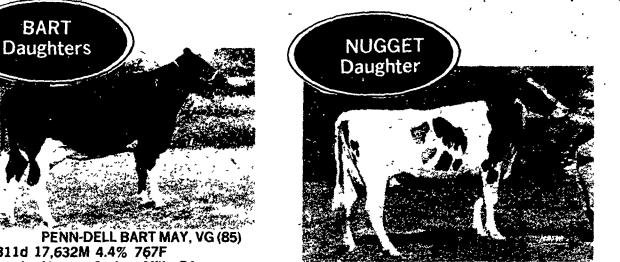

#48—Lancaster Farming, Saturday, December 19, 1981

BART daughters are strong, well-balanced cattle with outstanding udders. BART daughters are above average in stature with strong front ends and wide rumps. They have outstanding udders, particularly strong in fore udder, center support, and teats. Use BART to sire strength, width and udder improvement on cows with some set to the hind leg.