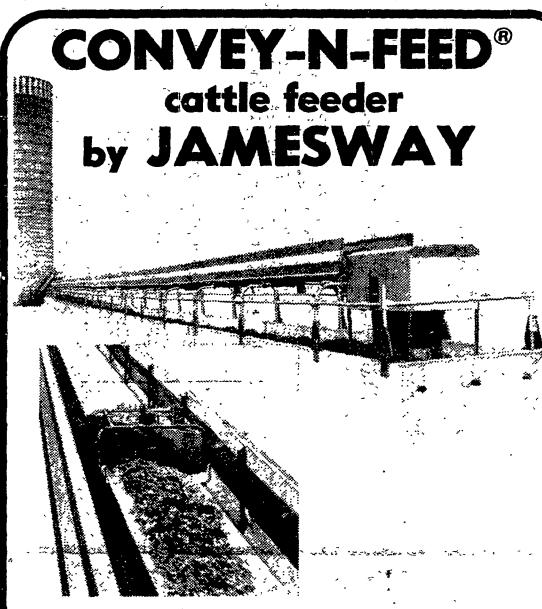

## Unmatched capacity

The new Convey-N-Feed feeder is both an endload conveyor and a single or multiple lot cattle feeder in lengths up to 300'. The 14" wide concave belt model carries 27% more feed than a flat 16" wide belt feeder. The 18" wide concave belt model carries more than twice as much feed as a flat 16" wide belt feeder.