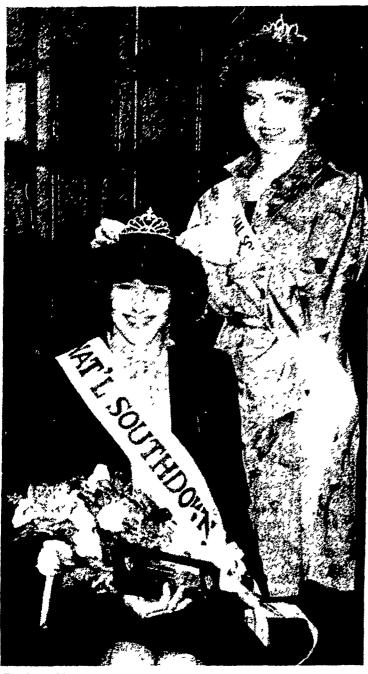

## McConaughey relinquishes

#### nat'l Southdown crown

Darlene McConaughey of Smicksburg crowns the 1981-82 National Southdown Queen, Rachel Schulz of Iowa, seated, during the Annual Southdown meeting in Louisville, Kentucky.

INOW THROUGH DECEMBER

Spring Air Box Springs & Mattresses

**BART, PA 17503** RT. 896 IN GEORGETOWN Mon, Tues, Wed & Sat 8-5; Thurs & Fri 8-9

LOUISVILLE, Ky. - Mixed emotions were apparent as Darlene McConaughey of Smicksburg, Pennsylvania, crowned the 1981-82 National Southdown Queen last week in Louisville, Kentucky.