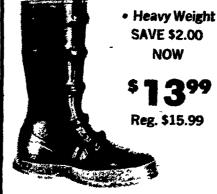

## GIVE WET FEET A "B

**UNIROYAL 12"** INSULATED PAC BOOT.

UNIROYAL **5 BUCKLE BOOT** 

LIGHTWEIGHT RUBBER KNEE BOOT UniRoyal standard. Maroon foxing,