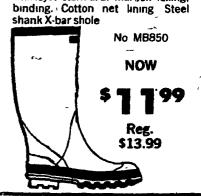

## GIVE WET FEET A "B

**UNIROYAL 12"** INSULATED PAC BOOT.

UNIROYAL **5 BUCKLE BOOT** 

LIGHTWEIGHT RUBBER KNEE BOOT UniRoyal standard. Maroon foxing,