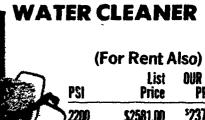

## K.E.W. HI PRESSURE

| _ | PSI  | List<br>Price | OUR SÁLE<br>PRICE |
|---|------|---------------|-------------------|
| 4 | 2200 | \$2581.00     | °2379.95          |
| Ĵ | 1300 | \$1690.00     | °1399.95          |
| > | 500  | \$ 399.00     | 349.95            |
|   |      | <del></del>   |                   |