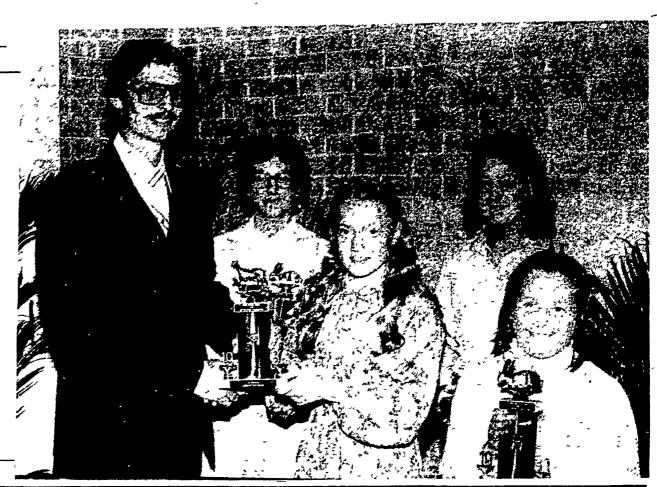

# 4-H'ers receive Farm Credit Award

Dean Sholenberger of Spring Mount, representing Southeast Farm Credit presented the Annual 4-H Farm Credit Award for Outstanding Achievement to (left to right) Barb Patterson of Royersford for rabbit program-senior; Jennifer Bradshaw of North Wales for dairy goat-junior; Dana Trumbower of Hatboro for dairy goat-senior; and Beth Kent of Lansdale for rabbit-junior division. Awards were presented at the Montgomery County 4-H Achievement Night held recently in Kulpsville.