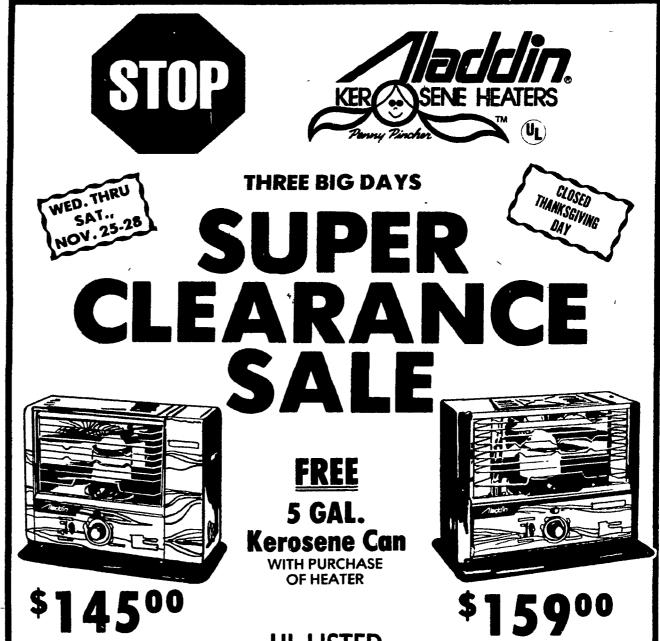

### TEMP-RITE™ 9 Portable Radiant Kerosene Heater

9,600 BTU's per hour—heats areas up to 20' x 16' Automatic lighting, removable fuel tank, deluxe woodgrain finish. Automatic shut-off if tipped or jarred Dimensions 23'/2 x 13" x 17'/2"

# **UL LISTED**

## NOTICE A. NO LAY AWAYS B. NO RAIN CHECKS

#### REG. \$195.00

#### TEMP-RITE<sup>TM</sup> 10 Portable Redient Kerosene Heater

11,300 BTU's per hour—enough to heat areas as large as 20' x 20'. Automatic lighting, removable fuel tank, deluxe woodgrain finish Automatic shut-off if tipped or jarred Dimensions 25'' x 14'' x 18''

# Every Aladdin Heater has these state-of-the-art features:

- Adjustable heat output
- Automatic lighting—no matches needed
- Automatic shut-off if tipped or jarred
- Long-lasting glass fiber wick
- Lightweight, portable design
- Chrome safety guards
- Polished chrome heat reflectors
- Attractive designer styling

Don't wait for winter's worst! Stop in for a demonstration today.