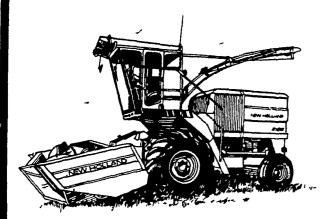

## SPERRY NEW HOLLAND NOW HAS CASH REBATES OR FREE FINANCE ON HAY TOOLS 'TIL JUNE 82 AND FORAGE 'TIL AUGUST 82

MODEL 1495 CASH REBATE OF \*1900

BIG REBATES ON S.P. HARVESTERS - '6300 ON MODEL 1900 OR 2100