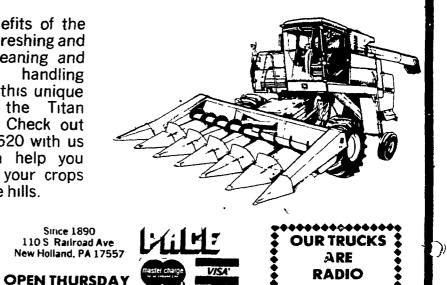

offer ends

Master the hilly terrain with the power of our 145-hp, 466-cubic-inch diesel engine and hydrostatic drive.

AND FRIDAY UNTIL 9 P.M.

Reap the benefits of the big capacity threshing and separating, cleaning and clean-grain handling designed into this unique member of the Titan combine line. Check out the SideHill 6620 with us now. We can help you save more of your crops grown on those hills.