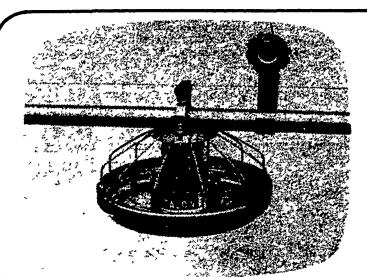

## **ALL STEEL FEEDER**

No bolts or nuts - just one positive thumb action latch - stainless steel feed level adjustment - heavy wire grille has built-in springload yet a strong squeeze will remove pan - lower ring has outstanding feed saving qualities.

### FRESH FEED

These broilers receive fresh ration at their home feeders every time the system runs. Eight foot waterers with stainless steel troughs provide plenty of nearby fresh water. Beacon pan feeders and model W-87 waterer are the efficient combination.