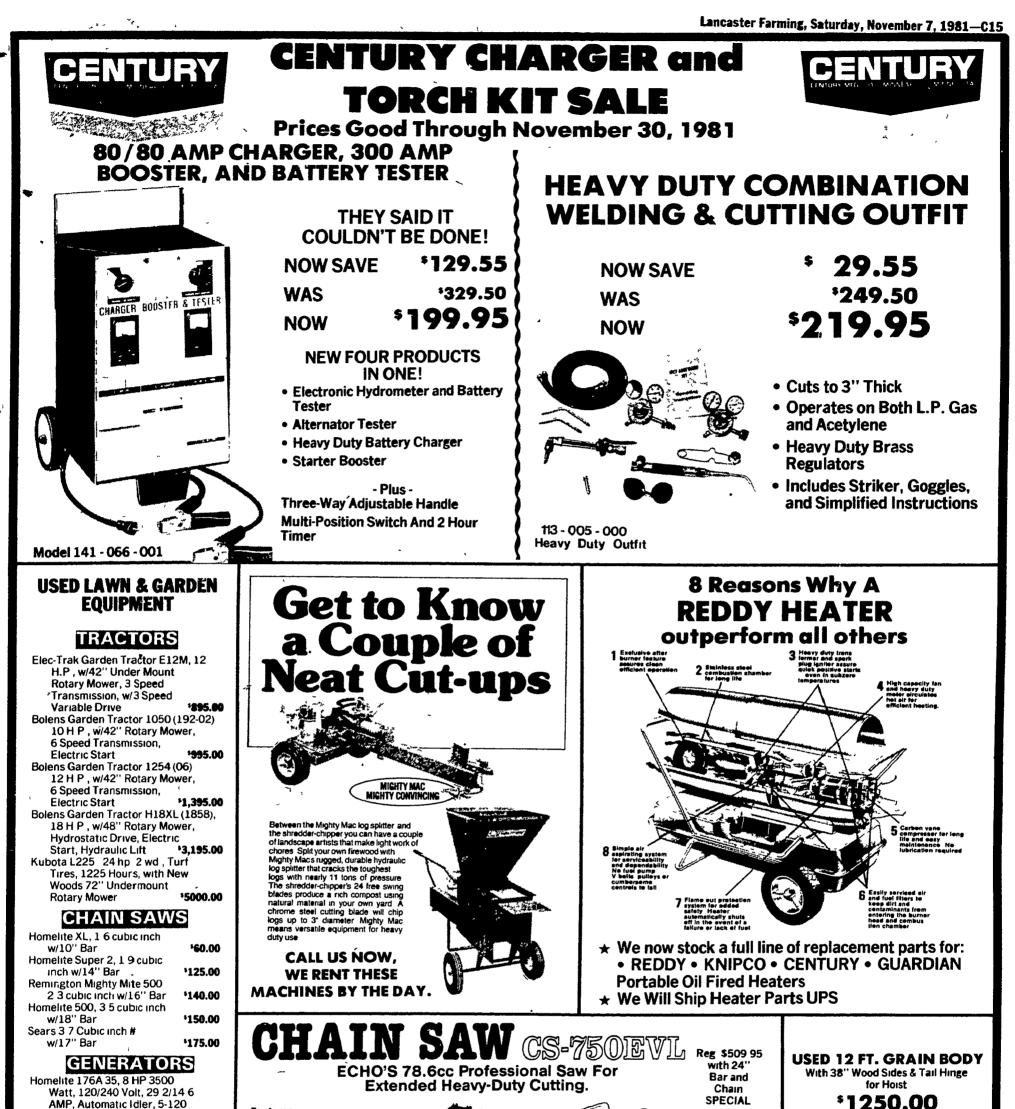

| AMP, Automatic Idler, 5-120<br>Volt Receipital 1 240<br>Volt Receipital \$695.00                                                                                                             | <ul> <li>Features</li> <li>Electronic ignition for easy starting<br/>time after time year after year</li> </ul>                                                                                       | ECH                                                                         | *395