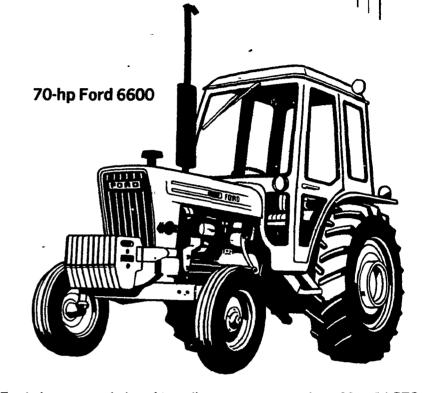

service shop run by experienced diesel engine mechanics.

13-hp Ford 1100

16-hp Ford 1300

20-hp Ford 1500

30-hp Ford 1900

Ford 32 to 84 hp tractors have the power you need, the features you want.

Ford gives you a choice of ten all-purpose tractors from 32 to 84 PTO hp. Tractors built for heavy work and powered by proven Ford engines. With Ford hydraulic systems, you get precision control for easy, accurate adjustment of mounted implements. Exclusive Load Monitor hydraulics\* provide true draft control of mounted, semi-mounted and even pull-type implements. And Ford offers quality factory cab comfort for every size from 60-hp up! Stop in and see! We have the tractor power and features you need!

\* Available on 60, 70 and 84-hp models

40-hp Ford 3600

45-hp Ford 4100