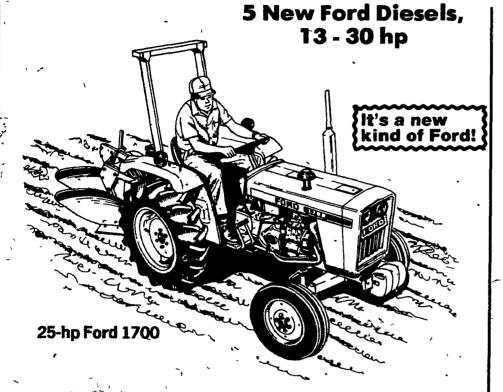

# TRY A FORD ON FOR SIZE!

Tractors
Equipment

Now there's a whole new line of small Ford tractors...just the right size for people who need more than a garden tractor, less than a full-sized tractor.

Each of these new 1000 Series Fords offers many big-tractor features: A liquid-cooled dissellengine... three-point hitch and built-in hydraulics to let you handle mounted implements with fingertip ease...540 rpm PTO with overrunning clutch to operate mowers and other powered equipment... an all-gear power train with 10 or 12-speed transmission that gives you the right combination of ground and engine speed for just about any job.

Optional four-wheel drive gives you extra traction when you need it. Special "creeper" transmission option gives you extra speed choices. We back 'em up just like our big ones, too. With genuine Ford parts and a

service shop run by experienced diesel engine mechanics.

13-hp Ford 1100

16-hp Ford 1300

20-hp Ford 1500

30-hp Ford 1900

Ford 32 to 84 hp tractors have the power you need, the features you want.

Ford gives you a choice of ten all-purpose tractors from 32 to 84 PTO hp. Tractors built for heavy work and powered by proven Ford engines. With Ford hydraulic systems, you get precision control for easy, accurate adjustment of mounted implements. Exclusive Load Monitor hydraulics\* provide true draft control of mounted, semi-mounted and even pull-type implements. And Ford offers quality factory cab comfort for every size from 60-hp up! Stop in and see! We have the tractor power and features you need!