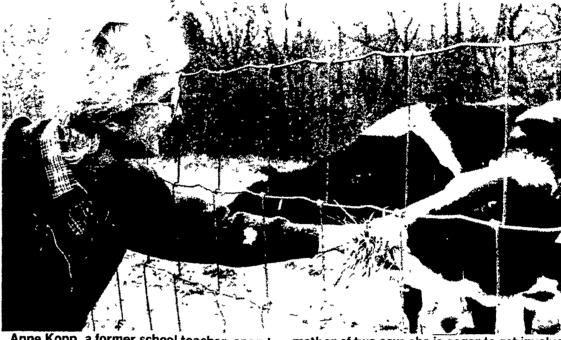

Anne Kopp, a former school teacher, spends some time with a four-legged friend. The

mother of two says she is eager to get involved in 4-H when her children are old enough.

he background the

out huge stacks of