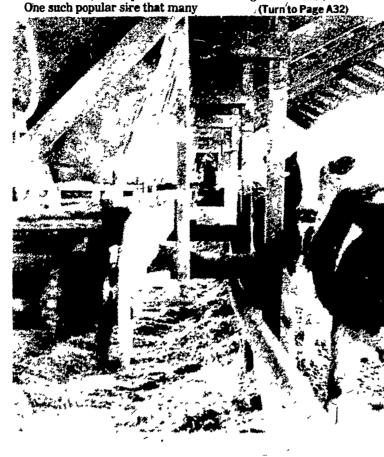

At the other end of this feed bunk, an auger mixer blends the Stoneylawn ration for the milking herd. The total mixed ration includes alfalfa haylage, corn silage, high moisture shelled corn and a 40 percent protein concentrate.

The working force of the Stoneylawn dairy is chores evenly and Jay and Ron are responsible comprised of, left to right, Jay, Ron and their for the breeding program. father Howard. The three men split the milking