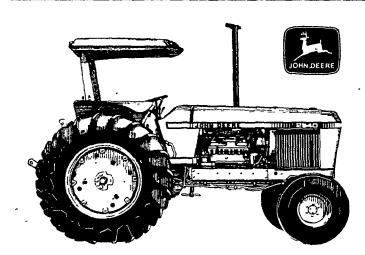

# **ALL GOOD DEALS MUST COME FOAN END** IT'S THE LAST MONTH TO BUY A NEW

**40-TO 80-HP JOHN DEERE TRACTOR** AND EARN \$500 OF JOHN DEERE MONEY. AND YOU'LL SAVE ON FINANCE CHARGES

All good deals must come to an end. So buy a new 2040, 2240, 2440, 2640 or 2940 Tractor before November 20, 1981, and you'll still qualify for \$500 in John Deere money you can spend for goods or services at our store. And, no finance charges will accrue on purchases until March 1, 1982.\* The same finance waiver offer applies to new implements purchased with the tractor.

But a good deal isn't all you get with a John Deere 40- to 80-hp tractor. You also get a tractor with outstanding lugging ability, tough drivetrain and "extra" features like closed-center hydraulics that-get jobs done faster.