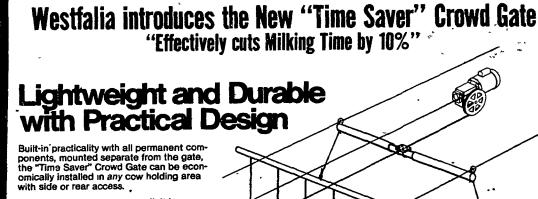

P.O. Box 7

Newville, PA 17241

Phone: 717-776-3129

Light weight and easy to install. It has no "track" to run on, thus eliminating the need for reinforced fencing or support rails.

The height of the cow holding area may vary depending on your type of cleaning equip-ment. But the "Time Saver" Crowd Gate can go as low as practical for your installation.

**Drive Mechanism with** Limit Switches
Full control with heavy duty drive
mechanism, with forward and reverse. Positive limit switch control.

Bell Signal, Electric Charger, Control Box Bell Signal Box, Electric charger and Control Box assure positive gate

5' and 10' Gate Extendors and 25' Length Extendor Adapts easily to fit your needs. Allows for more versatility for various size holding areas.