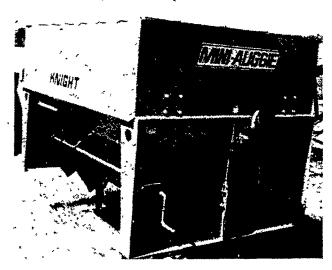

# MAKE EVERY BITE COUNT . . .

With A KNIGHT MINI-AUGGIE STATIONARY MIXER

**Electronic Scales**, 82 Bushel Capacity, 3 H.P. Electric Motor With Drive is Standard Equipment

#### Here are some very important features you should consider before you buy any mixer:

- 1. Mixing area is made of 3/16" copper 5. 3 mixing augers guarantee precise bearing steel to resist rusting from high acid feeds.
- 2. This unit is designed to move through a 36" doorway.
- 3. This unit features direct drive which eliminates all belts, with an industrial oil bath gear box.
- 4. Standard equipment includes magnet in unloading chute to remove foreign