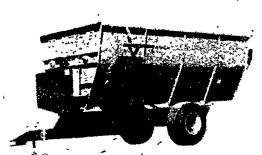

## **NEVER BUY A MANURE** SPREADER BEFORE YOU CHECK WITH THE **GROWING NO. 1!**

KNIGHT MODEL "410" MANURE **SPREADER** -In Stock As Shown

#### Here is why consideration should be given to KNIGHT = The Copper Bearing Steel Box (No Rusted-Out Sides)

- Box made of 10 gauge floors with heavy duty frame, under carriage completely separate of bolt on box
- Heavy duty oscillating tandem axles with 8 bolt wheels.
- Wide spreader beaters are made of heavy auger type with ripper prongs which eliminates chunks of unpulverized manure piles laying around in the
- Double Gratz chain web is standard
- Lower spinner beater for fines and liquid type available as shown.

For fine spreading of semi-solid or loose material the optional lower spinner beater can be added. Especially good for spreading on seeding.