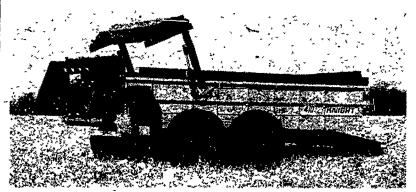

## **NEVER BUY A MANURE** SPREADER BEFORE YOU CHECK WITH THE **GROWING NO. 1!**

KNIGHT MODEL "410" MANURE **SPREADER** -In Stock As Shown

#### Here is why consideration should be given to KNIGHT = The Copper Bearing Steel Box (No Rusted-Out Sides)

- Box made of 10 gauge floors with heavy duty frame, under carriage completely separate of bolt on box
- Heavy duty oscillating tandem axles with 8 bolt wheels.
- Wide spreader beaters are made of heavy auger type with ripper prongs which eliminates chunks of unpulverized manure piles laying around in the
- Double Gratz chain web is standard
- Lower spinner beater for fines and liquid type available as shown.

For fine spreading of semi-solid or loose material the optional lower spinner beater can be added. Especially good for spreading on seeding.