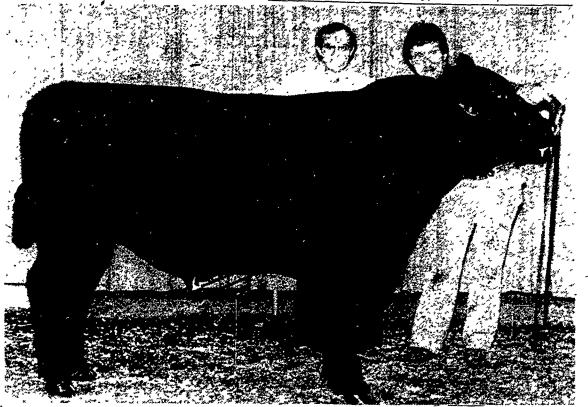

Pat-Ric's Henry won the grand champion Angus bull competition. This winner was also the junior champion buil and was shown by Pat-Ric's Farm, Kyburgs Black Angus Farms and Mr. and Mrs. Henry Kyburg of Lyons, New York. The reserve grand champion bull, Supreme Advancer, also tagged intermediate champion bull, was exhibited by Doug Davis ot Big Island, Virginia. Davis also exhibited the champion senior bull calf, Black Jack 21.

## Lancaster Farming, Saturday, October 10, 1981—A31

Kyburg Farms of Lyons, N.Y. and Pat-Ric champion are Pat-Ric's Farm's Richard Farm exhibited the grand champion Angus Salezza and Kyburg's Lee Powell at halter. bull, Pat-Ric's Henry. Pictured with the