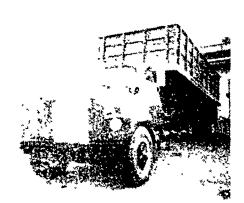

19/2 Int. D 2000 - 18 ft. new grain body or 1972 - 1600 with new grain body - 5 + 2 - A/B GVW 34,000.

1968 F 800 Ford, 5 + 2, A/B - 16 ft. grain body - GVW 33,000, also 4 others to choose from.

(4) 1977 Chev. C 60 - 14 ft. stake body dump truck - newly recon-

1974 LN 600 Ford - 20 ft. Van body roll up rear door - side door - (3) to choose from.