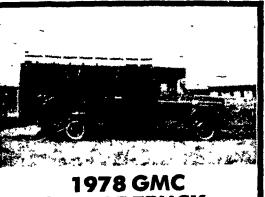

#### 1974 CHEVROLET

HI9143

Single axle diesel, conventional cab, 238 Detroits engine, 10 speed transmission, P.S., new paint, recent overhaul.

1975 CHEVROLET

Tandem axle diesel sleeper, 318 Detroit engine, 10 speed transmission, PS, AC, with or without new Titan 90

## 1975 CHEVROLET

Single axle diesel sleeper, 238 Detroit engine, 10 speed trans., PS, A/C, just overhauled, with or

**1976 PETERBILT** Tandem axle diesel sleeper tractor, 350 Cummins engine, 13 speed transmission, power steering,

A/C, recent overhaul. 1977 GMC

without new paint.

Tandem axle diesel, conventional cab, NTC 290 Cummins engine, 10 sp. trans., 38,000 rear axle,