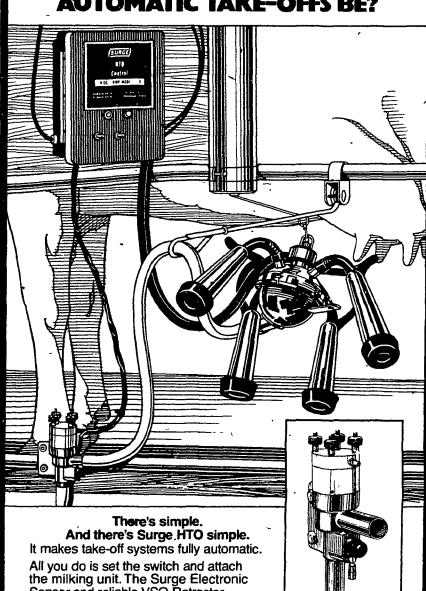

## **JUST HOW SIMPLE CAN** AUTOMATIC TAKE-OFFS BE?

Sensor and reliable VSO Retractor Cylinder do the rest.

With no waiting for milk flow to start. A built-in 70 second delay helps prevent premature take-off. And a warning light lets you know if the milking unit is accidentally removed during the first two minutes.

Near the end of milking, when milk flow drops below an adjustable pre-set level, vacuum is shut off and the take-off mechanism is activated automatically. The retractor cylinder then gently and smoothly returns the milking unit to a hanging position.
What could be simpler?