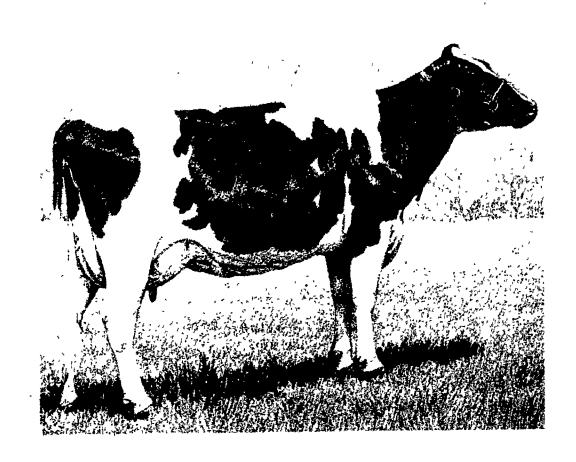

## Wayne 38% Dari-Blen The feed for excellence

Milkyhill Crystal Jewel Angel she's classified "excellent" at 91 points. Good breeding, good management and Wayne® 38% Dari-Blen concentrate produced these results:

2-8 363 19,860 4.4% 901 3-10 365 23,356 4.5% 1053

38% Dari-Blen is formulated from as many as six natural protein sources, each having different digestive rates. This provides more protein and extends the milkmaking process between feedings. Many herds report 20% greater production. Angel and her herdmates had a lactation average of 18.234 lbs. and 693 lbs. of fat in early 1979. Take a tip from Milkyhill Crystal Jewel Angel. Wayne 38% Dari-Blen makes more milk. Call us.