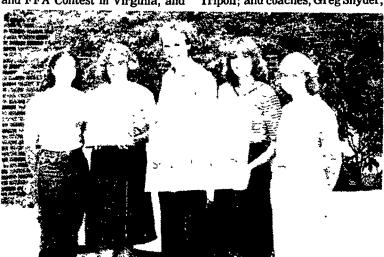

# PA judging team collects first place titles

ALLENTOWN - The Lehigh County 4-H Livestock Judging Team, chosen state champs at State Achievement Days in August at Penn State, scored high team overall at the 1981 Eastern U.S. 4-H and FFA Contest in Virginia, and

the 56th Annual Eastern States Exposition in Springfield, Mass., September 19.

The team includes Diane Krause, Slatington; Jane Sikorski, Emmaus; Bonnie Wessner, New Tripoli; and coaches, Greg Snyder,

Members of the PA state livestock judging team placing first recently in Massachusetts and Virginia are: I to r. Gail Snyder, coach; Jane Sikorski; Willi Wilson; Diane Krause; and Bonnie Wessner.

## ZOOK MOLASSES CO.

WEST MAIN ST., BOX 160, HONEY BROOK, PA. 19344 Phone 215-273-3776 or 717-393-3987 Call toll free in area code 215 & 717: 800-662-7464

New Tripoli; Gail Snyder, New Tripoli; and Kathy Listwak,