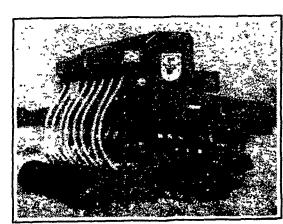

## **INVENTORY SPECIALS**

**MODEL AB-12B** 

"Temper Dries" to 310 Bu. Per Hr.

\$8300°°

MODEL AB-8B

"Temper Dries" to 210 Bu. Per Hr.

TYE Pasture Pleaser

A conveniently sized tool for minimum tillage seeding of legumes, grasses, small grains or soybeans in stubble sod, permanent or improved pasture.