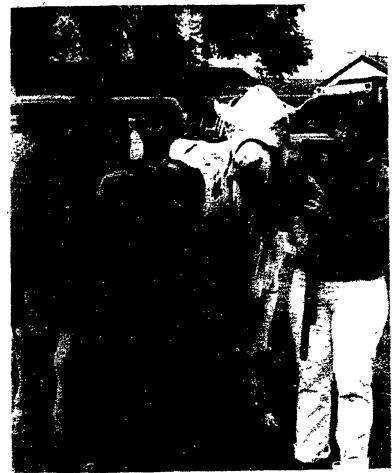

## Bloomsburg Fair winners

Hard work pays off, especially for these two members of the North-Mont 4-H Dairy Club. Bonny Sue Wolfe, left, displays the rosette she won for tops in showing and fitting her Guernsey, Queen. The 14-year-old junior division champion is the daughter of Paul and Doris Wolfe, Sunbury. Jean LeVan, right closed out her last year of 4-H in style by taking the senior division title in showing and fitting with her appropriately named white Holstein, Casper. Jean, 19, is the daughter of Clifford and Roxy LeVan, Milton.