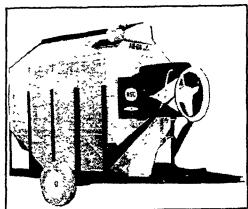

## **INVENTORY SPECIALS**

**MODEL AB-12B** 

"Temper Dries" to 310 Bu. Per Hr.

\$8300°°

MODEL AB-8B

"Temper Dries" to 210 Bu. Per Hr.

TYE Pasture Pleaser

A conveniently sized tool for minimum tillage seeding of legumes, grasses, small grains or soybeans in stubble sod, permanent or improved pasture.