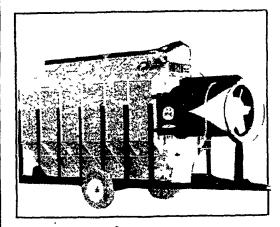

## **INVENTORY SPECIALS**

**MODEL AB-12B** 

"Temper Dries" to 310 Bu. Per Hr.

\$8300°°

MODEL AB-8B

"Temper Dries" to 210 Bu. Per Hr.

TYE Pasture Pleaser

A conveniently sized tool for minimum tillage seeding of legumes, grasses, small grains or soybeans in stubble sod, permanent or improved pasture.