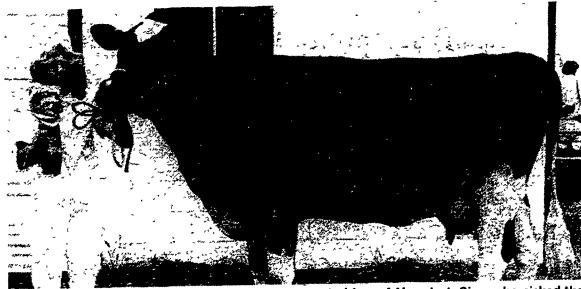

One of the youthful winners of Wednesday's dairy show was Sandy Shuman, 14, of Bloomsburg. Sandy's 3-year-old cow, an Elevation daughter was chosen as reserve grand 4-H champion. Because of her hard work in assisting her family during calvings, Sandy was allowed to choose any calf she

wanted for a 4-H project. Since she picked the big black Holstein 3 years ago, Shuman Burk Rag Apple Cherie has provided Sandy with two heifers — Valiant and Conductor daughters. Sandy is the daughter of Duane and Betty Shuman, Bloomsburg.