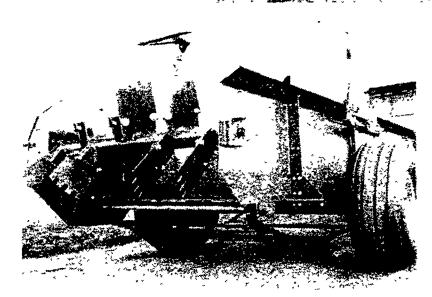

# Badger Northland Manure Spreaders

Models 3210 (143 Cu. Ft.) and 3260 (Cu. Ft.)

Badger's new generation of manure spreaders is ready to be launched. Key features such as wood sides and floors and hydraulic apron drive put this spreader design far ahead of the competition.

# **Features**

Hydraulic Apron Drive. . . .

Simple Trouble Free Drives.....

540 Or 1000 RPM PTO... Unitized Welded Frame...

Added Front Flares Replaceable Spindles.....

Replaceable Beater Combs

Two Great Aprons ...

of treated exterior grade plywood, provides long life.

is made of treated one inch standard grade shiplap planks.

are provided for extra protection against floor damage from dumping heavy loads. offers smooth even unloading in 5 speeds from 2 to 20 feet per minute.

feature belt and pulley primary to a single bevel gear beater drive. Tractor hydraulics power the hydraulic motor to a chain and sprocket direct drive on the apron — simple, economical and easy to maintain. 540 is standard — 1000 RPM option available.

carries the entire load from hitch to beater.
No reliance on the floor or sides for frame support, like steel sided spreaders.
handle soupy manure cleanly.
of 21/4 inch diameter alloy steel, can be field removed for easy replacement.

are made of heavy plate steel and designed to bust up chunks and wads. are offered as options in a 667X pintle chain or the T-Bar type.

WAIVER OF FINANCE ON FORAGE EQUIPMENT TILL APRIL 1, 1982