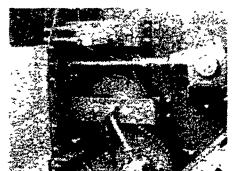

feature belt and pulley primary to a single bevel gear beater drive. Tractor hydraulics power the hydraulic motor to a chain and sprocket direct drive on the apron — simple, economical and easy to maintain. 540 is standard — 1000 RPM option available.

carries the entire load from hitch to beater.
No reliance on the floor or sides for frame support, like steel sided spreaders.
handle soupy manure cleanly.
of 21/4 inch diameter alloy steel, can be field removed for easy replacement.