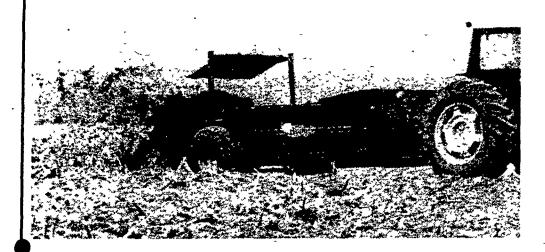

# Badger Northland Manure Spreaders

Models 3210 (143 Cu. Ft.) and 3260 (Cu. Ft.)

Badger's new generation of manure spreaders is ready to be launched. Key features such as wood sides and floors and hydraulic apron drive put this spreader design far ahead of the competition.

These units feature the Badger reputation for very high quality at a competitive price.