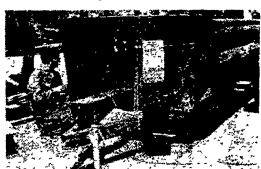

feature belt and pulley primary to a single bevel gear beater drive. Tractor hydraulics power the hydraulic motor to a chain and sprocket direct drive on the apron — simple, economical and easy to maintain. 540 is standard — 1000 RPM option available.

carries the entire load from hitch to beater.
No reliance on the floor or sides for frame support, like steel sided spreaders.
handle soupy manure cleanly.
of 21/4 inch diameter alloy steel, can be field removed for easy replacement.