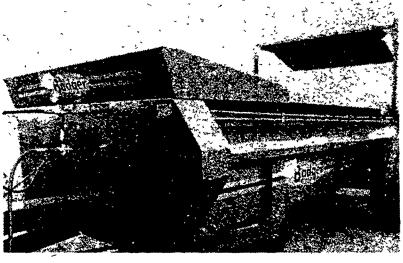

# Badger Northland Manure Spreaders

Models 3210 (143 Cu. Ft.) and 3260 (Cu. Ft.)

Badger's new generation of manure spreaders is ready to be launched. Key features such as wood sides and floors and hydraulic apron drive put this spreader design far ahead of the competition.

# **Features**

Hydraulic Apron Drive. . . .

Simple Trouble Free Drives.....

540 Or 1000 RPM PTO... Unitized Welded Frame...

Added Front Flares Replaceable Spindles.....

Replaceable Beater Combs

Two Great Aprons ...

of treated exterior grade plywood, provides long life.

is made of treated one inch standard grade shiplap planks.

are provided for extra protection against floor damage from dumping heavy loads. offers smooth even unloading in 5 speeds from 2 to 20 feet per minute.