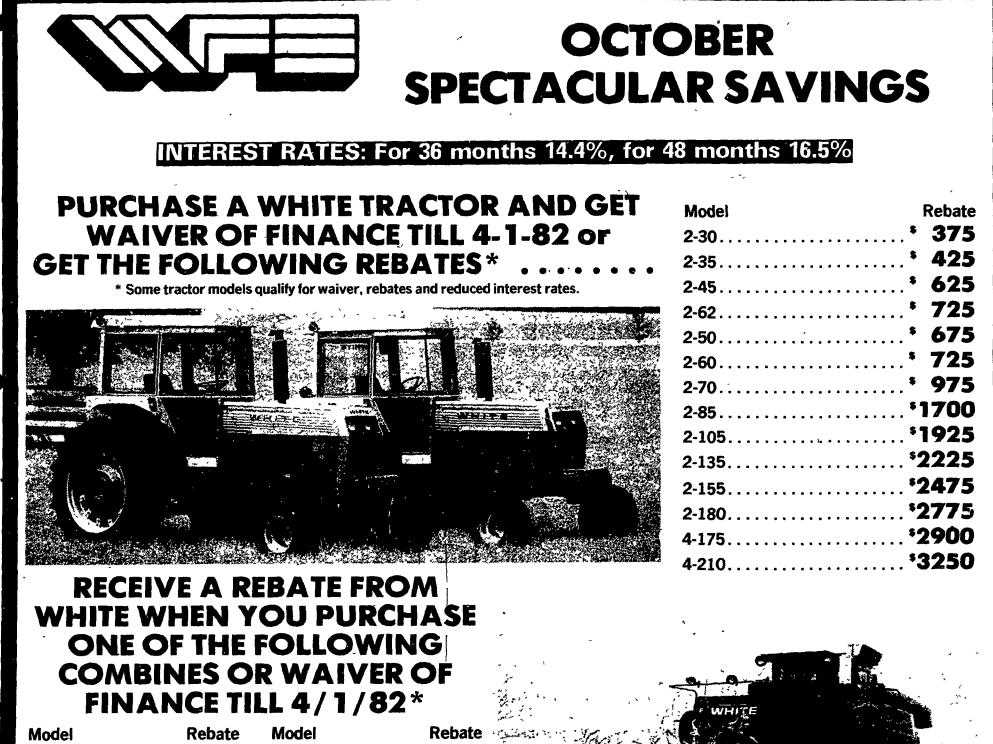

Lancaster Farming, Saturday, October 3, 1981-D3

| Model | Redate              | Model | Kepate 4    |
|-------|---------------------|-------|-------------|
| 5542  | ···· *1525          | 8900  | *3250       |
|       |                     |       | ····· *4700 |
| •     | <sup>\$</sup> 2775  |       |             |
|       | bine models qualify |       |             |