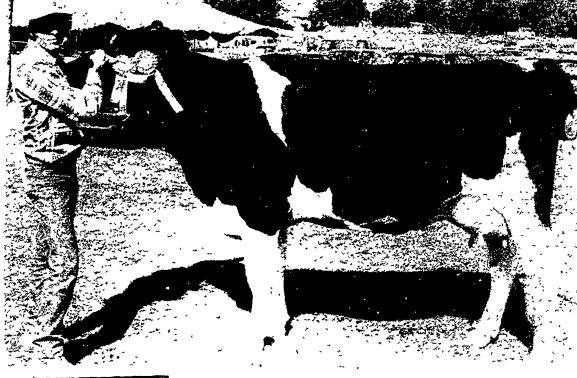

Reserve Champion title goes to Jeff Burkholder, 17, son of Mr. and Mrs. Glen Burkholder.