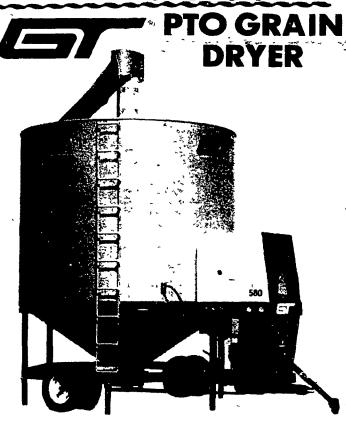

**MODEL 380 MODEL 580** 

Model AB-120A Dryer, 190 Bushel per Hour Capacity, Single Phase

\* FULL LINE PARTS DEPARTMENT \* WE SELL, SERVICE & INSTALL

Serving The Industry for

Over 20 Years

EQUIPMENT, INC.

Rt. 272 S., Herrville Rd., Willow Street, PA Phone: 717-464-3321