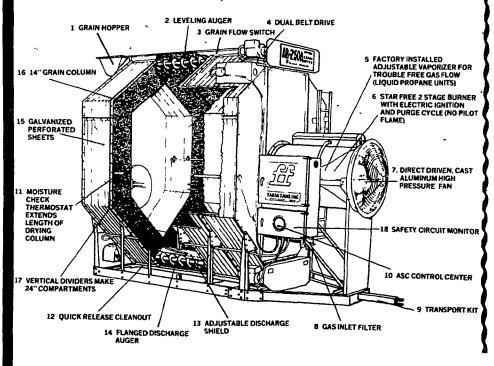

CHANNEL LOCK

• GRAIN CLEANERS • IN BIN STIRRING

**FLOOR** 

SYSTEMS • GRAIN SCATTERS

FARM FANS Staged Automatic Grain Dryers

IM STOCK: DRYER CLEARANCE SALE LET'S MAKE A DEAL

IN STOCK:

Model AB-8B Dryer, 210 Bushel per Hour Capacity, Single Phase

**MODEL 380 MODEL 580** 

Model AB-120A Dryer, 190 Bushel per Hour Capacity, Single Phase

\* FULL LINE PARTS DEPARTMENT \* WE SELL, SERVICE & INSTALL

Serving The Industry for

Over 20 Years

EQUIPMENT, INC.

Rt. 272 S., Herrville Rd., Willow Street, PA Phone: 717-464-3321