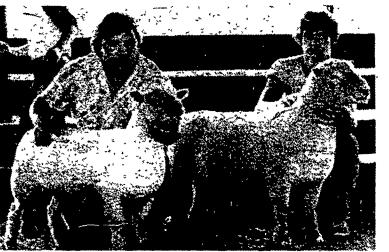

Christopher Zagrodnichek, son of Mr. and Mrs. Bill Zagrodnichek of R1 Clarksburg, sold his reserve champion market lamb to Indiana Shop 'N Save for \$4.80 a pound.

The grand champion Suffolk ram was exhibited by Darlene McConaughey, Smicksburg, left; the champion Suffolk ewe is owned by Harold Lee, Vandergrift, and shown by Ron Miller, Miller Livestock.

McConaughey also had the champion Southdown ewe, shown by Ron Miller; champion Southdown ram was exhibited by Tal McGary, Indiana, right.

Miller Livestock exhibited both the champion ram and ewes in the first Rambouillet class at Indiana Fair.