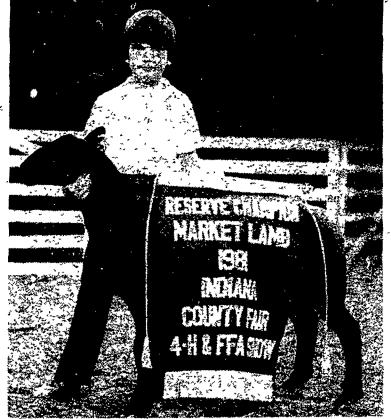

Christopher Zagrodnichek, son of Mr. and Mrs. Bill Zagrodnichek of R1 Clarksburg, sold his reserve champion market lamb to Indiana Shop 'N Save for \$4.80 a pound.

The grand champion Suffolk ram was exhibited by Darlene McConaughey, Smicksburg, left; the champion Suffolk ewe is owned by Harold Lee, Vandergrift, and shown by Ron Miller, Miller Livestock.