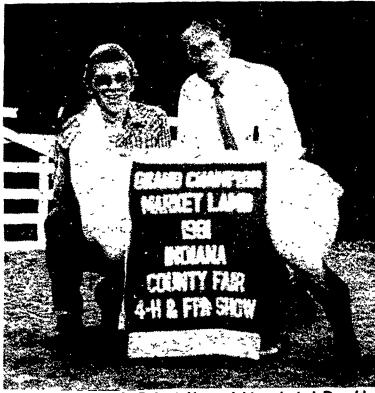

Lancaster County's Robert Herr, right, selected Donald Bishop's market lamb as the grand champ at the Indiana County Fair. Bishop, the son of Mr. and Mrs. Robert Bishop of Homer City, sold the lamb for \$8 a pound to Kuzemchek Trucking, Clymer.