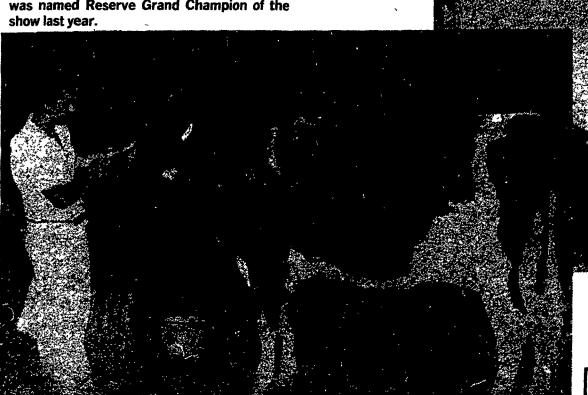

Jason Myers, pictured here, along with father Roger had many top awards at the Maryland show, one of which is this Reserve Grand and Res. Senior Champion cow. Del-Myr Milu Kelly, a 3-year-old topped her class with Best Udder and is out of another Del-Myr cow which won the 100,000 pound class and was named Reserve Grand Champion of the