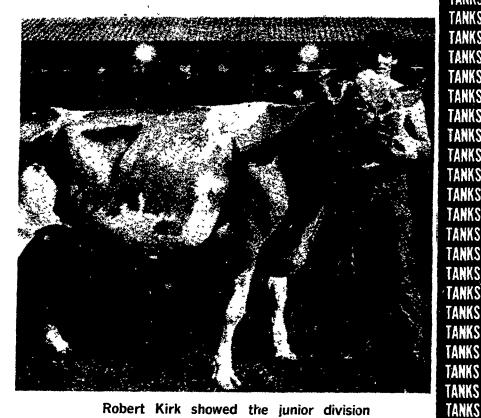

TANKS

TANKS

TANKS

Donald Eckman, R1 Peach Bottom, exhibited Pine Astro Midge - a five-year-old - to the Grand Champion Holstein honors at the Solanco Fair last year.

Robert Kirk showed the junior division champion in the Guernsey competition at Solanco Fair last year.