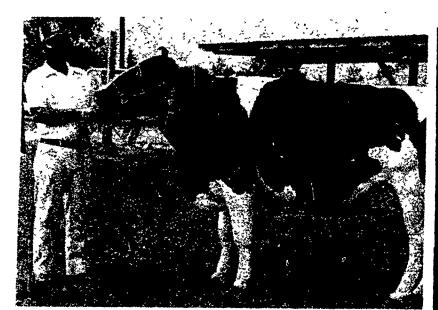

TANKS

TANKS

TANKS

Donald Eckman, R1 Peach Bottom, exhibited Pine Astro Midge - a five-year-old - to the Grand Champion Holstein honors at the Solanco Fair last year.

Robert Kirk showed the junior division champion in the Guernsey competition at Solanco Fair last year.